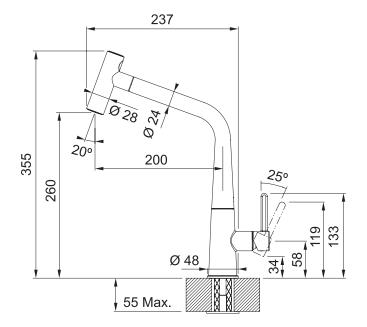

## **ICON** TA6861

## **PRODUCT INFORMATION**

| Style                      | Pull-Out                                                            |
|----------------------------|---------------------------------------------------------------------|
| Tap Swivel Spout (degrees) | 360°                                                                |
| Cut-Out Size               | ø 35mm                                                              |
| WELS                       | Rating 5 star / 5 Lpm<br>Reg No: T43123                             |
| Min. (PSI)                 | 14.5                                                                |
| Max. (PSI)                 | 75                                                                  |
| Min. (kPa)                 | 100kPa                                                              |
| Max. (kPa)                 | 500kPa                                                              |
| Finish                     | Chrome                                                              |
| Warranty                   | 5 years parts and labour<br>15 years cartridge only<br>*T&C's apply |
|                            |                                                                     |

**PLEASE NOTE:** Large and heavy taps should ideally be mounted directly through the solid benchtop or fully supported from underneath. For all other swivel taps, we recommend the use of the Franke Tap Support Arm to provide additional support. Please ensure all Franke tapware is installed at a pressure of no greater than 500 kPa in accordance with AS/NZS3500 and insist that your plumber flushes all of the water supply lines before installing tapware. Failure to do so may void warranty.