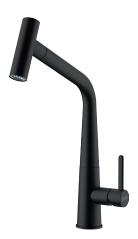

## **ICON**

## **TA6861MB**

## **PRODUCT INFORMATION**

| Style                      | Pull-Out Veggie Spray                                               |
|----------------------------|---------------------------------------------------------------------|
| Tap Swivel Spout (degrees) | 360°                                                                |
| Cut-Out Size               | ø 35mm                                                              |
| WELS                       | Rating 5 star / 5 Lpm<br>Reg No: T43123                             |
| Min. (PSI)                 | 14.5                                                                |
| Max. (PSI)                 | 100                                                                 |
| Min. (kPa)                 | 50kPa                                                               |
| Max. (kPa)                 | 500kPa                                                              |
| Finish                     | Matte Black                                                         |
| Warranty                   | 5 years parts and labour<br>15 years cartridge only<br>*T&C's apply |