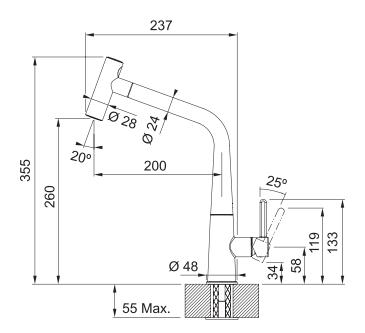

## **PRODUCT INFORMATION**

| Style                      | Pull-Out Veggie Spray                                               |
|----------------------------|---------------------------------------------------------------------|
| Tap Swivel Spout (degrees) | 360°                                                                |
| Cut-Out Size               | ø 35mm                                                              |
| WELS                       | Rating 5 star / 5 Lpm<br>Reg No: T43123                             |
| Min. (PSI)                 | 14.5                                                                |
| Max. (PSI)                 | 100                                                                 |
| Min. (kPa)                 | 50kPa                                                               |
| Max. (kPa)                 | 500kPa                                                              |
| Finish                     | Matte Black                                                         |
| Warranty                   | 5 years parts and labour<br>15 years cartridge only<br>*T&C's apply |

**PLEASE NOTE:** Large and heavy taps should ideally be mounted directly through the solid benchtop or fully supported from underneath. For all other swivel taps, we recommend the use of the Franke Tap Support Arm to provide additional support. Please ensure all Franke tapware is installed at a pressure of no greater than 500 kPa in accordance with AS/NZS3500 and insist that your plumber flushes all of the water supply lines before installing tapware. Failure to do so may void warranty.