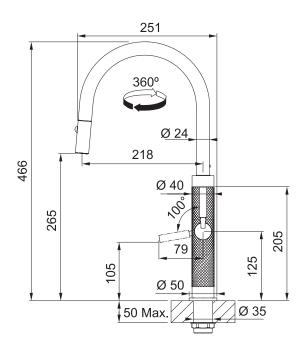

## **PRODUCT INFORMATION**

| Style                      | Pull-Out                                                            |
|----------------------------|---------------------------------------------------------------------|
| Tap Swivel Spout (degrees) | 360°                                                                |
| Cut-Out Size               | ø 35mm                                                              |
| WELS                       | 5 star/5.5 Lpm<br>Reg No: T43124                                    |
| Min. (PSI)                 | 14.5                                                                |
| Max. (PSI)                 | 70                                                                  |
| Min. (kPa)                 | 100kPa                                                              |
| Max. (kPa)                 | 500kPa                                                              |
| Finish                     | Stainless Steel (Copper)                                            |
| Warranty                   | 5 years parts and labour<br>15 years cartridge only<br>*T&C's apply |

**PLEASE NOTE:** Large and heavy taps should ideally be mounted directly through the solid benchtop or fully supported from underneath. For all other swivel taps, we recommend the use of the Franke Tap Support Arm to provide additional support. Please ensure all Franke tapware is installed at a pressure of no greater than 500 kPa in accordance with AS/NZS3500 and insist that your plumber flushes all of the water supply lines before installing tapware. Failure to do so may void warranty.