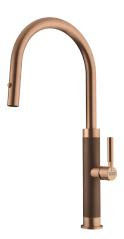

## **MYTHOS MASTERPIECE**

## TA6701CP

## **PRODUCT INFORMATION**

| Style                      | Pull-Out                                                            |
|----------------------------|---------------------------------------------------------------------|
| Tap Swivel Spout (degrees) | 360°                                                                |
| Cut-Out Size               | ø 35mm                                                              |
| WELS                       | 5 star/5.5 Lpm<br>Reg No: T43124                                    |
| Min. (PSI)                 | 14.5                                                                |
| Max. (PSI)                 | 70                                                                  |
| Min. (kPa)                 | 100kPa                                                              |
| Max. (kPa)                 | 500kPa                                                              |
| Finish                     | Stainless Steel (Copper)                                            |
| Warranty                   | 5 years parts and labour<br>15 years cartridge only<br>*T&C's apply |