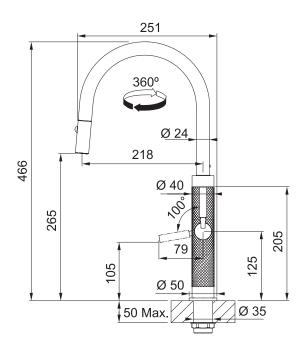

## **PRODUCT INFORMATION**

| Style                      | Pull-Out                                                            |
|----------------------------|---------------------------------------------------------------------|
| Tap Swivel Spout (degrees) | 360°                                                                |
| Cut-Out Size               | ø 35mm                                                              |
| WELS                       | 5 star/5.5 Lpm<br>Reg No: T43124                                    |
| Min. (PSI)                 | 14.5                                                                |
| Max. (PSI)                 | 70                                                                  |
| Min. (kPa)                 | 100kPa                                                              |
| Max. (kPa)                 | 500kPa                                                              |
| Finish                     | Stainless Steel (Gold)                                              |
| Warranty                   | 5 years parts and labour<br>15 years cartridge only<br>*T&C's apply |

**PLEASE NOTE:** Large and heavy taps should ideally be mounted directly through the solid benchtop or fully supported from underneath. For all other swivel taps, we recommend the use of the Franke Tap Support Arm to provide additional support. Please ensure all Franke tapware is installed at a pressure of no greater than 500 kPa in accordance with AS/NZS3500 and insist that your plumber flushes all of the water supply lines before installing tapware. Failure to do so may void warranty.