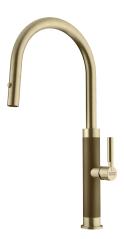

## **PRODUCT INFORMATION**

| Style                      | Pull-Out                                                            |
|----------------------------|---------------------------------------------------------------------|
| Tap Swivel Spout (degrees) | 360°                                                                |
| Cut-Out Size               | ø 35mm                                                              |
| WELS                       | 5 star/5.5 Lpm<br>Reg No: T43124                                    |
| Min. (PSI)                 | 14.5                                                                |
| Max. (PSI)                 | 70                                                                  |
| Min. (kPa)                 | 100kPa                                                              |
| Max. (kPa)                 | 500kPa                                                              |
| Finish                     | Stainless Steel (Gold)                                              |
| Warranty                   | 5 years parts and labour<br>15 years cartridge only<br>*T&C's apply |