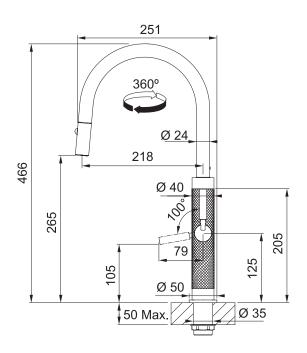

## **PRODUCT INFORMATION**

| Style                      | Pull-Out                                                            |
|----------------------------|---------------------------------------------------------------------|
| Tap Swivel Spout (degrees) | 360°                                                                |
| Cut-Out Size               | ø 35mm                                                              |
| WELS                       | 5 star/5.5 Lpm<br>Reg No: T43124                                    |
| Min. (PSI)                 | 14.5                                                                |
| Max. (PSI)                 | 70                                                                  |
| Min. (kPa)                 | 100kPa                                                              |
| Max. (kPa)                 | 500kPa                                                              |
| Finish                     | Stainless Steel                                                     |
| Warranty                   | 5 years parts and labour<br>15 years cartridge only<br>*T&C's apply |

**PLEASE NOTE:** Large and heavy taps should ideally be mounted directly through the solid benchtop or fully supported from underneath. For all other swivel taps, we recommend the use of the Franke Tap Support Arm to provide additional support. Please ensure all Franke tapware is installed at a pressure of no greater than 500 kPa in accordance with AS/NZS3500 and insist that your plumber flushes all of the water supply lines before installing tapware. Failure to do so may void warranty.