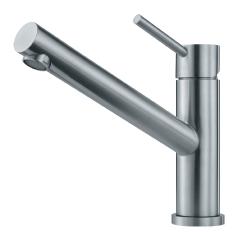

## **ORBIT** TA9200

## **PRODUCT INFORMATION**

| Style                      | Non Pull-Out                                                        |
|----------------------------|---------------------------------------------------------------------|
| Tap Swivel Spout (degrees) | 360°                                                                |
| Cut-Out Size               | ø 35mm                                                              |
| WELS                       | 5 star / 6 Lpm<br>Reg No: T42706                                    |
| Min. (PSI)                 | 14.5                                                                |
| Max. (PSI)                 | 70                                                                  |
| Min. (kPa)                 | 100kPa                                                              |
| Max. (kPa)                 | 500kPa                                                              |
| Finish                     | Stainless Steel                                                     |
| Warranty                   | 5 years parts and labour<br>15 years cartridge only<br>*T&C's apply |
|                            |                                                                     |