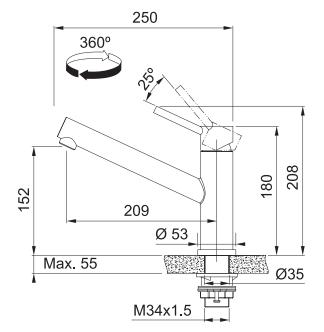

## **PRODUCT INFORMATION**

| Style                      | Non Pull-Out                                                        |
|----------------------------|---------------------------------------------------------------------|
| Tap Swivel Spout (degrees) | 360°                                                                |
| Cut-Out Size               | ø 35mm                                                              |
| WELS                       | 5 star / 6 Lpm<br>Reg No: T42706                                    |
| Min. (PSI)                 | 14.5                                                                |
| Max. (PSI)                 | 70                                                                  |
| Min. (kPa)                 | 100kPa                                                              |
| Max. (kPa)                 | 500kPa                                                              |
| Finish                     | Stainless Steel                                                     |
| Warranty                   | 5 years parts and labour<br>15 years cartridge only<br>*T&C's apply |
|                            |                                                                     |

**PLEASE NOTE:** Large and heavy taps should ideally be mounted directly through the solid benchtop or fully supported from underneath. For all other swivel taps, we recommend the use of the Franke Tap Support Arm to provide additional support. Please ensure all Franke tapware is installed at a pressure of no greater than 500 kPa in accordance with AS/NZS3500 and insist that your plumber flushes all of the water supply lines before installing tapware. Failure to do so may void warranty.