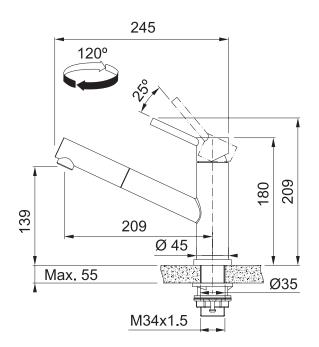

## **PRODUCT INFORMATION**

| Style                      | Pull-Out                                                            |
|----------------------------|---------------------------------------------------------------------|
| Tap Swivel Spout (degrees) | 180°                                                                |
| Cut-Out Size               | ø 35mm                                                              |
| WELS                       | 5 star / 6 Lpm<br>Reg No: T42707                                    |
| Min. (PSI)                 | 14.5                                                                |
| Max. (PSI)                 | 70                                                                  |
| Min. (kPa)                 | 100kPa                                                              |
| Max. (kPa)                 | 500kPa                                                              |
| Finish                     | Stainless Steel                                                     |
| Warranty                   | 5 years parts and labour<br>15 years cartridge only<br>*T&C's apply |